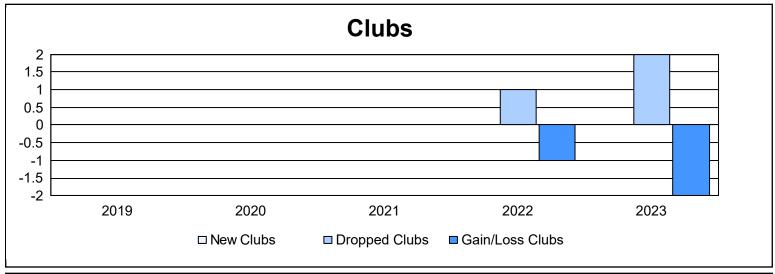

District 36 G

As of June 2023 Cumulative

| Year      | New<br>Clubs | Dropped<br>Clubs | Gain/<br>Loss<br>Clubs | New<br>Members | Charter<br>Members | Reinstate<br>Members | Transfer<br>Members | Total<br>Member<br>Added | Total<br>Members<br>Dropped | Gain/<br>Loss<br>Members |
|-----------|--------------|------------------|------------------------|----------------|--------------------|----------------------|---------------------|--------------------------|-----------------------------|--------------------------|
| 2018-2019 | 0            | 0                | 0                      | 93             | 4                  | 26                   | 4                   | 127                      | 132                         | -5                       |
| 2019-2020 | 0            | 0                | 0                      | 83             | 0                  | 28                   | 0                   | 111                      | 155                         | -44                      |
| 2020-2021 | 0            | 0                | 0                      | 41             | 0                  | 18                   | 0                   | 59                       | 121                         | -62                      |
| 2021-2022 | 0            | 1                | -1                     | 103            | 0                  | 10                   | 3                   | 116                      | 113                         | 3                        |
| 2022-2023 | 0            | 2                | -2                     | 89             | 1                  | 18                   | 0                   | 108                      | 139                         | -31                      |
| Average   | 0            | 1                | -1                     | 82             | 1                  | 20                   | 1                   | 104                      | 132                         | -28                      |